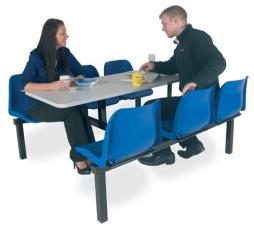

## Canteen Furniture \_\_\_\_\_



- Fully welded canteen unit with polypropylene seat shells.
- Powder coated frames in black.
- · Seats are available in blue.
- Laminate table tops come in a light grey colour.
- Available in 2 seater single entry, 4 seater single entry, 4 seater double entry, 6 seater single entry and 6 seater double entry.



# Size (W x D) Order Ref Price (Each) Blue Seated, Wall Unit B6FASTFD2SEX £168.42 1690 x 600 mm £168.42 £168.42

#### 2 Seater Canteen Unit \_\_\_\_\_



### 4 Seater Canteen Unit \_\_\_\_\_



#### 6 Seater Canteen Unit \_



| Size (W x D)                                  | Order Ref    | Price (Each) |
|-----------------------------------------------|--------------|--------------|
| Blue Seated,<br>2 Way Entry<br>1690 x 1070 mm | B6FASTFD4DEX | £245.43      |
| Blue Seated,<br>