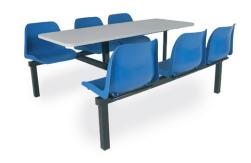

## Canteen Furniture \_\_\_\_\_

- Fully welded canteen unit with polypropylene seat shells.
- Powder coated frames in black.
- · Seats are available in blue.
- Laminate table tops come in a light grey colour.
- Available in 2 seater single entry, 4 seater single entry, 4 seater double entry, 6 seater single entry and 6 seater double entry.

### 4 Seater Canteen Unit \_\_\_\_\_

#### 6 Seater Canteen Unit \_

| Size (W x D)                                  | Order Ref    | Price (Each) |
|-----------------------------------------------|--------------|--------------|
| Blue Seated,<br>2 Way Entry<br>1690 x 1070 mm | B6FASTFD4DEX | £245.43      |
| Blue Seated,<br>Wall Unit<br>1690 x 1070 mm   | B6FASTFD4SEX | £245.43      |