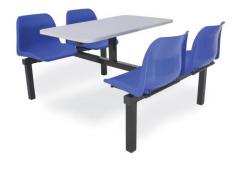

## Canteen Furniture \_\_\_\_\_



- Fully welded canteen unit with polypropylene seat shells.
- Powder coated frames in black.
- · Seats are available in blue.
- Laminate table tops come in a light grey colour.
- Available in 2 seater single entry, 4 seater single entry, 4 seater double entry, 6 seater single entry and 6 seater double entry.



# Size (W x D) Order Ref Price (Each) Blue Seated, Wall Unit B6FASTFD2SEX £168.42 1690 x 600 mm £168.42 £168.42

#### 2 Seater Canteen Unit \_\_\_\_\_



### 4 Seater Canteen Unit \_\_\_\_\_



#### 6 Seater Canteen Unit \_



| Size (W x D)                                  | Order Ref    | Price (Each) |
|-----------------------------------------------|--------------|--------------|
| Blue Seated,<br>2 Way Entry<br>1690 x 1070 mm | B6FASTFD4DEX | £245.43      |
| Blue Seated,<br>Wall Unit<br>1690 x 1070 mm   | B6FASTFD4SEX | £245.43      |

| Size (W x D)                                  | Order Ref    | Price (Each) |
|-----------------------------------------------|--------------|--------------|
| Blue Seated,<br>2 Way Entry<br>1690 x 1600 mm | B6FASTFD6DEX | £338.63      |
| Blue Seated,<br>Wall Unit<br>1690 x 1600 mm   | B6FASTFD6SEX | £338.63      |