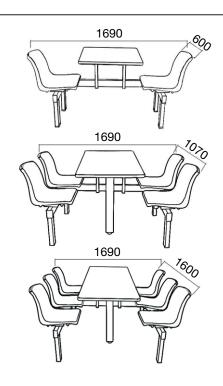

# Size (W x D) Order Ref Price (Each) Blue Seated, Wall Unit B6FASTFD2SEX £168.42 1690 x 600 mm £168.42 £168.42

#### 6 Seater Canteen Unit \_

| Size (W x D)                                  | Order Ref    | Price (Each) |
|-----------------------------------------------|--------------|--------------|
| Blue Seated,<br>2 Way Entry<br>1690 x 1070 mm | B6FASTFD4DEX | £245.43      |
| Blue Seated,<br>Wall Unit<br>1690 x 1070 mm   | B6FASTFD4SEX | £245.43      |

| Size (W x D)                                  | Order Ref    | Price (Each) |
|-----------------------------------------------|--------------|--------------|
| Blue Seated,<br>2 Way Entry<br>1690 x 1600 mm | B6FASTFD6DEX | £338.63      |
| Blue Seated,<br>Wall Unit<br>1690 x 1600 mm   | B6FASTFD6SEX | £338.63      |