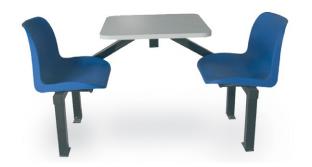

## Canteen Furniture \_\_\_\_\_



- Fully welded canteen unit with polypropylene seat shells.
- Powder coated frames in black.
- · Seats are available in blue.
- Laminate table tops come in a light grey colour.
- Available in 2 seater single entry, 4 seater single entry, 4 seater double entry, 6 seater single entry and 6 seater double entry.



# Size (W x D) Order Ref Price (Each) Blue Seated, Wall Unit B6FASTFD2SEX £168.42 1690 x 600 mm £168.42 £168.42

#### 2 Seater Canteen Unit \_\_\_\_\_



### 4 Seater Canteen Unit \_\_\_\_\_



#### 6 Seater Canteen Unit \_



| Size (W x D)                                  | Order Ref    | Price (Each) |
|-----------------------------------------------|--------------|--------------|
| Blue Seated,<br>2 Way Entry<br>1690 x 1070 mm | B6FASTFD4DEX | £245.43      |
| Blue Seated,<br>Wall Unit<br>1690 x 1070 mm   | B6FASTFD4SEX | £245.43      |

| Size (W x D)                                  | Order Ref    | Price (Each) |
|-----------------------------------------------|--------------|--------------|
| Blue Seated,<br>2 Way Entry<br>1690 x 1600 mm | B6FASTFD6DEX | £338.63      |
| Blue Seated,<br>Wall Unit<br>1690 x 1600 mm   | B6FASTFD6SEX | £338.63      |