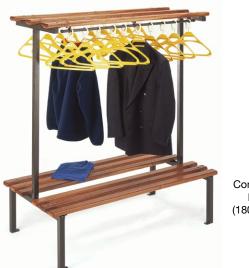

### Cloakroom Units \_\_\_\_\_

- Strong and Sturdy Manufactured from Epoxy powder coated 38 x 38mm RHS steel frame
- · Seat slats are supplied flat packed for easy assembly
- Top & seat slats are 70 x 32mm sapele timber or ash, with 4 radiused corners and have been sanded, sealed and polished with a tough water based lacquer
- Black, grey and blue frames.

DS20H Complete with Hangers (1800mm high)

#### Complete with Black Plastic Hangers (1800mm high)

|             | Single Sided   |           | Double Sided |                |           |              |
|-------------|----------------|-----------|--------------|----------------|-----------|--------------|
| Length (mm) | No. of Hangers | Order Ref | Price (Each) | No. of Hangers | Order Ref | Price (Each) |
| 915         | 6              | SS6H      | £263.00      | 12             | DS12H     | £382.80      |
| 1220        | 8              | SS8H      | £289.70      | 16             | DS16H     | £439.00      |
| 1525        | 10             | SS10H     | £329.60      | 20             | DS20H     | £504.10      |