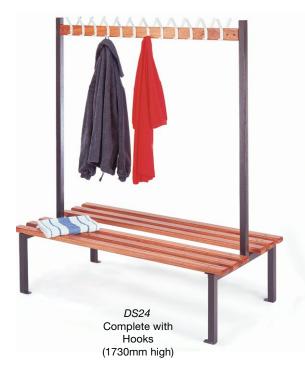

### Cloakroom Units \_\_\_\_\_

- Strong and Sturdy Manufactured from Epoxy powder coated 38 x 38mm RHS steel frame
- · Seat slats are supplied flat packed for easy assembly
- Top & seat slats are 70 x 32mm sapele timber or ash, with 4 radiused corners and have been sanded, sealed and polished with a tough water based lacquer
- Black, grey and blue frames.

#### Complete with Unbreakable Plastic Hooks (1730mm high)

|             | Single Sided |           | Double Sided |              |           |              |
|-------------|--------------|-----------|--------------|--------------|-----------|--------------|
| Length (mm) | No. of Hooks | Order Ref | Price (Each) | No. of Hooks | Order Ref | Price (Each) |
| 915         | 6            | SS6       | £220.20      | 12           | DS12      | £286.70      |
| 1220        | 9            | SS9       | £246.80      | 18           | DS18      | £331.00      |
| 1525        | 12           | SS12      | £273.50      | 24           | DS24      | £366.60      |