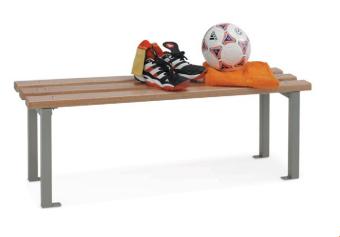

### Bench Seats \_\_\_\_\_

- Strong and Sturdy
- Frame & Seat slats as Cloakroom Units above
- Black, grey and blue frames.

Floor fixings are not included.

| BENCH SEATS (H 400 x D 300mm) |     |         |  |  |
|-------------------------------|-----|---------|--|--|
| Length Order Ref Price (Eac   |     |         |  |  |
| 915mm                         | B36 | £116.80 |  |  |
| 1220mm                        | B48 | £124.20 |  |  |
| 1525mm                        | B60 | £133.00 |  |  |