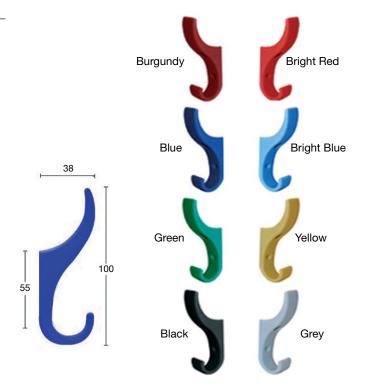

### Hooks \_\_\_\_\_

Our unbreakable plastics hooks have been designed with safety in mind and are manufactured from an engineering grade nylon making them completely maintenance free in a range of 8 colours.

• Maintenance free

• Compact profile

• Vandal proof

• 8 colours

- Unbreakable
- Perfect for all schools
- Ideal for locker rooms
- Soft curves and radiused edges

| Fixings not | included |
|-------------|----------|
|-------------|----------|

| Description                | Order Ref | Price (Each) |  |
|----------------------------|-----------|--------------|--|
| Plastic Hook (Burgundy)    | HKS/BUR   | £1.25        |  |
| Plastic Hook (Bright Red)  | HKS/BRED  | £1.25        |  |
| Plastic Hook (Blue)        | HKS/BLUE  | £1.25        |  |
| Plastic Hook (Bright Blue) | HKS/BBLU  | £1.25        |  |
| Plastic Hook (Green)       | HKS/GRN   | £1.25        |  |
| Plastic Hook (Yellow)      | HKS/YEL   | £1.25        |  |
| Plastic Hook (Black)       | HKS/BLK   | £1.25        |  |
| Plastic Hook (Grey)        | HKS/GREY  | £1.25        |  |