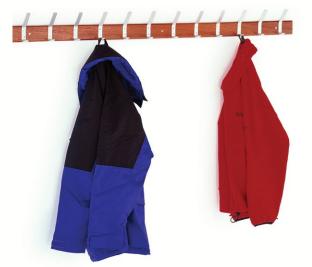

## Coat Rails \_\_\_\_\_

- Supplied with unbreakable plastic hooks
- Ash or sapele timber

Wall fixings are not included.

| COAT RAILS (70 x 20mm) |        |           |              |  |
|------------------------|--------|-----------|--------------|--|
| No. of Hooks           | Length | Order Ref | Price (Each) |  |
| 6                      | 915mm  | CR6       | £48.80       |  |
| 9                      | 1220mm | CR9       | £51.60       |  |
| 12                     | 1525mm | CR12      | £55.80       |  |

### Hooks \_\_\_\_\_

Our unbreakable plastics hooks have been designed with safety in mind and are manufactured from an engineering grade nylon making them completely maintenance free in a range of 8 colours.