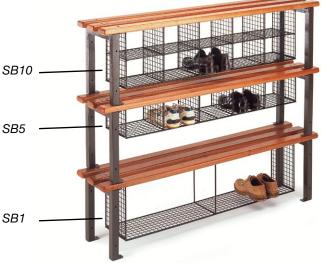

### Shoe Baskets \_\_\_\_

- Strong wire mesh baskets black plastic coated
- To suit cloakroom units & benches 1525mm long
- L x H x D: 1200 x 320 x 270mm (SB1 & SB10)
- L x H x D: 1200 x 170 x 270mm (SB5)
- Bench seats to be ordered seperately (see page 85 for details)

| SHOE BASKETS    |              |         |  |  |
|-----------------|--------------|---------|--|--|
| No. of Sections | Price (Each) |         |  |  |
| 1               | SB1          | £90.20  |  |  |
| 5               | SB5          | £97.60  |  |  |
| 10              | SB10         | £106.30 |  |  |