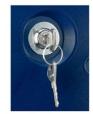

1

Three lock types available:

- 1. Camlock with 2 keys
- Swivel catch for use with padlock (padlock not supplied)
- Coin return for wet and dry environment.

O