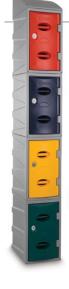

## Plastic Lockers \_\_\_\_\_

Our revolutionary tough polyethylene plastic lockers offer an alternative to conventional metal lockers. They are robust, hygienic and secure.

## Features and benefits:

- Will not rust, dent or corrode.
- 7 Year Guarantee.
- · Suitable for indoor and outdoor use
- Ideal in damp, humid and corrosive environments
- Hinges tested to 7 times FIRA industry standard
- Three heights (450, 600, 900mm), all units 320mm wide x 460mm deep.
- · Tough polyethylene material highly vandal resistant
- · Retro fit sloping top to deter litter
- Grey bodies with blue, red, yellow or green doors
- Very strong hinge that can withstand 3200N (327kg) before breaking
- · Label position and air vents on all door sizes
- Easily stacked and nested with marked fixing points