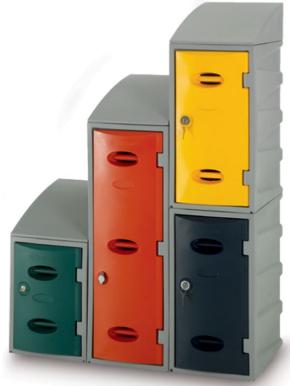

## Features and benefits:

- Will not rust, dent or corrode.
- 7 Year Guarantee.
- · Suitable for indoor and outdoor use
- Ideal in damp, humid and corrosive environments
- Hinges tested to 7 times FIRA industry standard
- Three heights (450, 600, 900mm), all units 320mm wide x 460mm deep.
- · Tough polyethylene material highly vandal resistant
- · Retro fit sloping top to deter litter
- Grey bodies with blue, red, yellow or green doors
- Very strong hinge that can withstand 3200N (327kg) before breaking
- · Label position and air vents on all door sizes
- Easily stacked and nested with marked fixing points