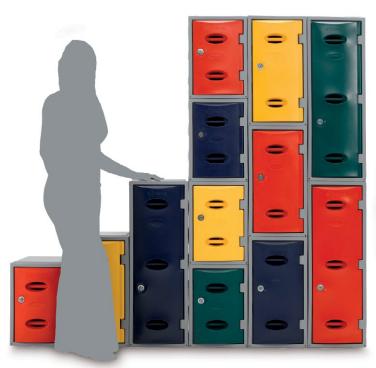

## Features and benefits:

- Will not rust, dent or corrode.
- 7 Year Guarantee.
- · Suitable for indoor and outdoor use
- Ideal in damp, humid and corrosive environments
- Hinges tested to 7 times FIRA industry standard
- Three heights (450, 600, 900mm), all units 320mm wide x 460mm deep.
- · Tough polyethylene material highly vandal resistant
- · Retro fit sloping top to deter litter
- Grey bodies with blue, red, yellow or green doors
- Very strong hinge that can withstand 3200N (327kg) before breaking
- · Label position and air vents on all door sizes
- Easily stacked and nested with marked fixing points