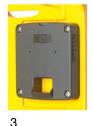

1

Three lock types available:

- 1. Camlock with 2 keys
- Swivel catch for use with padlock (padlock not supplied)
- Coin return for wet and dry environment.

O