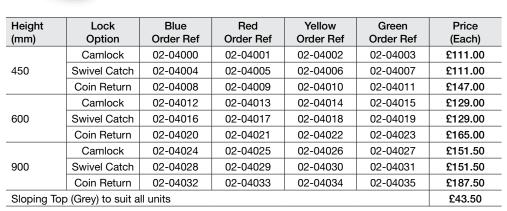

## Features and benefits:

- Will not rust, dent or corrode.
- 7 Year Guarantee.
- · Suitable for indoor and outdoor use
- Ideal in damp, humid and corrosive environments
- Hinges tested to 7 times FIRA industry standard
- Three heights (450, 600, 900mm), all units 320mm wide x 460mm deep.
- · Tough polyethylene material highly vandal resistant
- · Retro fit sloping top to deter litter
- Grey bodies with blue, red, yellow or green doors
- Very strong hinge that can withstand 3200N (327kg) before breaking
- · Label position and air vents on all door sizes
- Easily stacked and nested with marked fixing points

1

Three lock types available:

- 1. Camlock with 2 keys
- Swivel catch for use with padlock (padlock not supplied)
- Coin return for wet and dry environment.

O