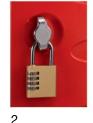

1

Three lock types available:

- 1. Camlock with 2 keys
- Swivel catch for use with padlock (padlock not supplied)
- Coin return for wet and dry environment.

O