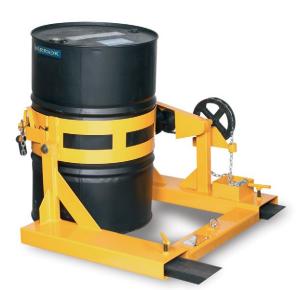

## WARRIOR Fork Mounted Drum Tippler \_

- For 205 Litre steel drums
- For tipping, pouring etc
- Converts your fork lift truck into a drum handler
- The 10m pull-chain loop allows control from the driver's seat
- It has 30:1 ratio gear box preventing gravity roll

| Product Description      | Capacity (Kg) | Fork Pocket Size (mm) | Overall Width (mm) | Distance Between<br>Fork Pockets (mm) | Order Ref | Price (Each) |
|--------------------------|---------------|-----------------------|--------------------|---------------------------------------|-----------|--------------|
| Fork Mounted Drum Tipper | 680           | 65 x 180              | 980                | 620                                   | WRHK285B  | £1,200.83    |