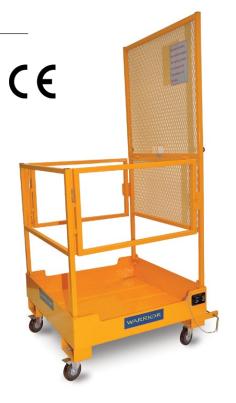

## WARRIOR Forklift Maintenance Platform

- · For overhead access and maintenance with safety
- Spring loaded inward opening door with safety latch for safe entry
- Unit is secured to the fork with heel pins and chain
- Slip-resistant floor with drainage holes
- Conforms to health and safety guidance note issue 3 PM28 and GN48 standard
- · Less storage space, portable and easy to assemble
- Fitted with personal guard and castors for easy manoeuvrability

| Product Description          | Capacity (Kg) | Deck Size (mm) | Max Height (mm) | Fork Spread (mm) | Order Ref | Price (Each) |
|------------------------------|---------------|----------------|-----------------|------------------|-----------|--------------|
| Warrior Forklift Access Cage | 300           | 1000x100       | 2180            | 600/690          | WRNK30C   | £770.77      |