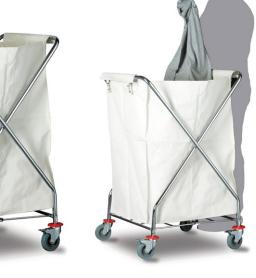

## 'X' Laundry Trolley \_\_\_\_\_

- Easy to assemble.
- Steel tubular frame with a chrome finish.
- Plastic bumper protected corners.
- Strong and durable canvas sack.
- 4 no. all swivel Ø100mm rubber castors (two braked).

| Description                       | H x W x D (mm)   | Capacity (Kg) | Order Ref | Price (Each) |
|-----------------------------------|------------------|---------------|-----------|--------------|
| 'X' Laundry Trolley               | 1000 x 680 x 600 | 90            | LT/1      | £123.00      |
| Sack to suit Quad Laundry Trolley | -                | -             | LT/1S     | £21.00       |