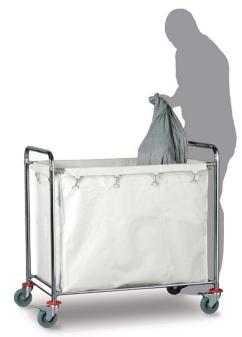

## Quad Laundry Trolley \_\_\_\_\_

• Easy to assemble.

X A

-

m

R I A

ഗ

Т

≻

Z D

– Z

G

т Q

- Steel tubular frame with a chrome finish.
- Plastic bumper protected corners.
- Strong and durable canvas sack.
- 4 no. all swivel Ø100mm rubber castors (two braked).

| Description                       | H x W x D (mm)  | Capacity (Kg) | Order Ref | Price (Each) |
|-----------------------------------|-----------------|---------------|-----------|--------------|
| Quad Laundry Trolley              | 880 x 920 x 550 | 100           | LT/2      | £154.00      |
| Sack to suit Quad Laundry Trolley | -               | -             | LT/2S     | £21.00       |