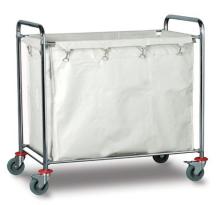

## Quad Laundry Trolley \_\_\_\_\_

• Easy to assemble.

X A

-

m

R I A

ഗ

Т

≻

Z D

– Z

G

т Q

- Steel tubular frame with a chrome finish.
- Plastic bumper protected corners.
- Strong and durable canvas sack.
- 4 no. all swivel Ø100mm rubber castors (two braked).

| Description                       | H x W x D (mm)  | Capacity (Kg) | Order Ref | Price (Each) |
|-----------------------------------|-----------------|---------------|-----------|--------------|
| Quad Laundry Trolley              | 880 x 920 x 550 | 100           | LT/2      | £154.00      |
| Sack to suit Quad Laundry Trolley | -               | -             | LT/2S     | £21.00       |