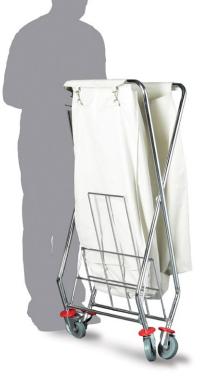

## 'X' Laundry Trolley \_\_\_\_\_

- Easy to assemble.
- Steel tubular frame with a chrome finish.
- Plastic bumper protected corners.
- Strong and durable canvas sack.
- 4 no. all swivel Ø100mm rubber castors (two braked).

| Description                       | H x W x D (mm)   | Capacity (Kg) | Order Ref | Price (Each) |
|-----------------------------------|------------------|---------------|-----------|--------------|
| 'X' Laundry Trolley               | 1000 x 680 x 600 | 90            | LT/1      | £123.00      |
| Sack to suit Quad Laundry Trolley | -                | -             | LT/1S     | £21.00       |