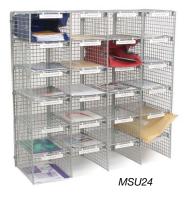

Whether your business is moving or your mailroom just needs a fresh start, our design could be what you're looking for.

Mailsort Units are available in a choice of 18, 20 or 24 compartments, and comes complete with plain labels and label clips. Shelves are easily adjustable, and extra shelves are available.

Available in blue, red or silver/grey (please specify at time of order)

| Description                                      | Order Ref | Internal Comp<br>H x W x D (mm) | Overall Dimensions<br>H x W x D mm | Price<br>(Each) |
|--------------------------------------------------|-----------|---------------------------------|------------------------------------|-----------------|
| 18 Compartments c/w Plain Labels and Label Clips | MSU18     | 171 x 343 x 380                 | 1067 x 1067 x 381                  | £196.88         |
| 20 Compartments c/w Plain Labels and Label Clips | MSU20     | 197 x 292 x 380                 | 1067 x 1219 x 381                  | £215.00         |
| 4 Compartments c/w Plain Labels and Label Clips  | MSU24     | 171 x 254 x 380                 | 1067 x 1067 x 381                  | £223.12         |