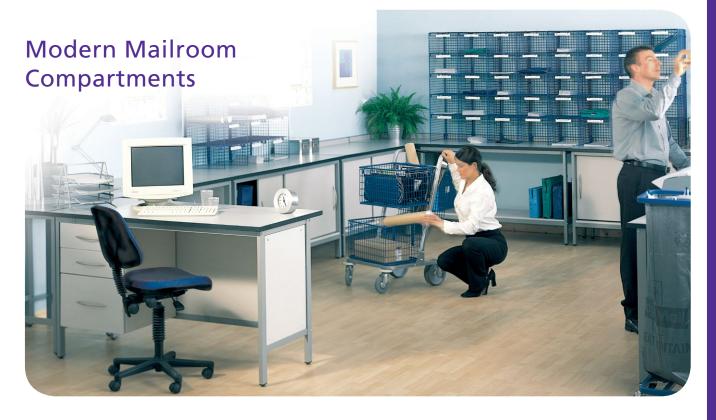

Whether your business is moving or your mailroom just needs a fresh start, our design could be what you're looking for.

Mailsort Units are available in a choice of 18, 20 or 24 compartments, and comes complete with plain labels and label clips. Shelves are easily adjustable, and extra shelves are available.