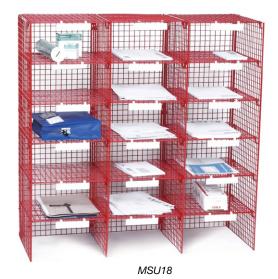

Whether your business is moving or your mailroom just needs a fresh start, our design could be what you're looking for.

Mailsort Units are available in a choice of 18, 20 or 24 compartments, and comes complete with plain labels and label clips. Shelves are easily adjustable, and extra shelves are available.

Available in blue, red or silver/grey (please specify at time of order)

| Description                                      | Order Ref | Internal Comp<br>H x W x D (mm) | Overall Dimensions<br>H x W x D mm | Price<br>(Each) |
|--------------------------------------------------|-----------|---------------------------------|------------------------------------|-----------------|
| 18 Compartments c/w Plain Labels and Label Clips | MSU18     | 171 x 343 x 380                 | 1067 x 1067 x 381                  | £196.88         |
| 20 Compartments c/w Plain Labels and Label Clips | MSU20     | 197 x 292 x 380                 | 1067 x 1219 x 381                  | £215.00         |
| 4 Compartments c/w Plain Labels and Label Clips  | MSU24     | 171 x 254 x 380                 | 1067 x 1067 x 381                  | £223.12         |