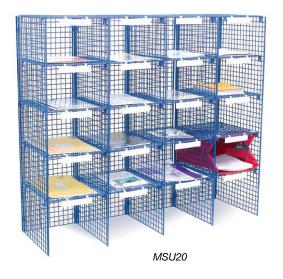

Whether your business is moving or your mailroom just needs a fresh start, our design could be what you're looking for.

Mailsort Units are available in a choice of 18, 20 or 24 compartments, and comes complete with plain labels and label clips. Shelves are easily adjustable, and extra shelves are available.

Available in blue, red or silver/grey (please specify at time of order)

| Description                                      | Order Ref | Internal Comp<br>H x W x D (mm) | Overall Dimensions<br>H x W x D mm | Price<br>(Each) |
|--------------------------------------------------|-----------|---------------------------------|------------------------------------|-----------------|
| 18 Compartments c/w Plain Labels and Label Clips | MSU18     | 171 x 343 x 380                 | 1067 x 1067 x 381                  | £196.88         |
| 20 Compartments c/w Plain Labels and Label Clips | MSU20     | 197 x 292 x 380                 | 1067 x 1219 x 381                  | £215.00         |
| 4 Compartments c/w Plain Labels and Label Clips  | MSU24     | 171 x 254 x 380                 | 1067 x 1067 x 381                  | £223.12         |