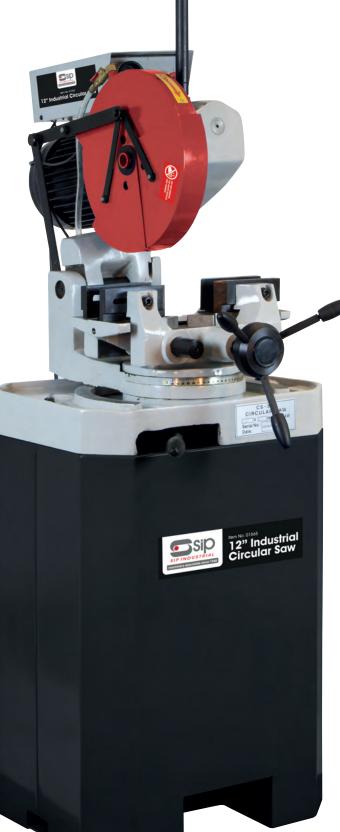

### 01565 12" Industrial Circular Saw

The top of the range brand new 3 phase 12" Industrial Circular Saw from SIP has a powerful dual speed motor which gives ultimate performance, delivering smooth and reliable cuts on ferrous metals. It's also equipped with a solid cast-iron base and head for maximum stability and reduced vibration, a totally enclosed cutting blade for maximum safety plus a twin vice clamp for work piece stability and to eliminate break off burrs. An integrated coolant system delivers lubrication and cooling to extend blade life. In-built coolant filters removes debris and swarf from the coolant to reduce blockages.

Perfect for use in a busy workshop environment.

- Twin speed (18rpm / 36rpm)
- Designed for cutting ferrous metals
- Cast iron machine head and base
- Twin vice (centralises the work piece)
- Built in coolant system for cut lubrication
- Blade included
- Complete with stand

Twin vice - centralises the workpiece

| ITEM NO.                    | 01565                                                     |
|-----------------------------|-----------------------------------------------------------|
| Supply                      | 400v - 3ph                                                |
| Motor                       |                                                           |
|                             | 1.3kW (1.7hp)                                             |
| Blade Size                  | 315mm                                                     |
| Blade Speed                 | Dual Speed<br>18rpm @ 750w (1hp)<br>36rpm @ 1.3kW (1.7hp) |
| Cutting Capacity @ 90°      |                                                           |
| Box Section                 | 140 x 90mm                                                |
| Round Section               | <ul> <li>Ø 100mm</li> </ul>                               |
| Cutting Capacity @ 45°      |                                                           |
| Box Section                 | 100 x 90mm                                                |
| Round Section               | Ø 90mm                                                    |
| Net Weight                  | 185kg                                                     |
| Gross Weight                | Box 1 - 185kg<br>Box 2 - 207kg                            |
| Packaged Dimensions (HxWxL) | Box 1 - 980 x 620 x 900mm<br>Box 2 - 770 x 580 x 470mm    |
| Barcode Number              | 5013713015658                                             |