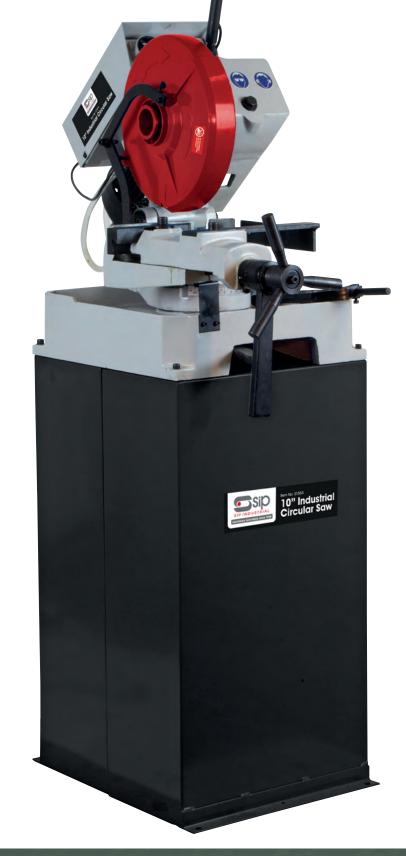

#### 01554 10" Industrial Circular Saw

The new 10" Industrial Circular Saw from SIP is designed for easy cutting of ferrous metals and runs from a 230v (13 amp supply) This machine has a solid cast-iron base and head for added stability and reduces vibration. The saw also features a single vice with cut-of clamp to eliminate break off burrs, a totally enclosed cutting blade for maximum safety and an integrated coolant system delivers lubrication and cooling to extend blade life. In-built coolant filters removes debris and swarf from the coolant to reduce blockages. This saw is ideal for use in a busy workshop environment.

- Designed for cutting ferrous metals
- · Cast iron machine head and base
- Single vice with cut-off clamp
- Built in coolant system with external filter
- Blade included
- · Complete with stand

Single vice with cut-off clamp

| ITEM NO.         01554           Supply         230v (130mp)           Motor         1.1kW (1.5hp)           Blade Size         250mm           Blade Speed         42rpm           Cutting Capacity @ 90°         0           Box Section         75 x 45mm           Round Section         Ø 60mm           Cutting Capacity @ 45°         0           Box Section         55 x 45mm           Round Section         Ø 55mm           Net Weight         143kg           Gross Weight         Box 1 - 143kg           Packaged Dimensions (HxWxL)         Box 1 - 890 x 580 x 740mm           Barcode Number         5013713015542                             |                             | STAND                      |
|------------------------------------------------------------------------------------------------------------------------------------------------------------------------------------------------------------------------------------------------------------------------------------------------------------------------------------------------------------------------------------------------------------------------------------------------------------------------------------------------------------------------------------------------------------------------------------------------------------------------------------------------------------------|-----------------------------|----------------------------|
| Motor         1.1kW (1.5hp)           Bldde Size         250mm           Blde Speed         42rpm           Cutting Capacity @ 90°         75 x 45mm           Box Section         75 x 45mm           Round Section         Ø 60mm           Cutting Capacity @ 45°         900           Box Section         55 x 45mm           Round Section         Ø 55 x 45mm           Round Section         Ø 80 200           Round Section         Ø 80 200           Box Section         Box 143kg           Gross Weight         Box 1 - 143kg           Box 1 - 143kg         Box 2 - 171 kg           Box 2 - 770 x 460 x 330mm         Box 2 - 770 x 460 x 330mm | ITEM NO.                    | 01554                      |
| Blade Size         2250mm           Blade Speed         42rpm           Cutting Capacity @ 90°         90°           Box Section         75 x 45mm           Round Section         Ø 60mm           Cutting Capacity @ 45°         90°           Box Section         55 x 45mm           Round Section         Ø 55mm           Net Weight         143kg           Gross Weight         Box 1 - 143kg           Packaged Dimensions (HxWxL)         Box 1 - 890 x 580 x 740mm                                                                                                                                                                                    | Supply                      | 230v (13amp)               |
| Blade Speed         42rpm           Cutting Capacity @ 90°         75 x 45mm           Box Section         75 x 45mm           Round Section         Ø 60mm           Cutting Capacity @ 45°         0 60mm           Box Section         55 x 45mm           Round Section         Ø 50mm           Neuth Weight         143kg           Gross Weight         Box 1 - 143kg           Packaged Dimensions (HxWxL)         Box 1 - 890 x 580 x 740mm                                                                                                                                                                                                             | Motor                       | 1.1kW (1.5hp)              |
| Cutting Capacity @ 90°           Box Section           Round Section           Of Box Section           Of Box Section           Box Section           Box Section           Box Section           Box Section           Box Section           Cutting Capacity @ 45°           Box Section           Box Section           Box Section           Cross Weight           Box 1 - 143kg<br>Box 2 - 171 kg           Box 1 - 1890 x 580 x 740mm<br>Box 2 - 770 x 460 x 330mm                                                                                                                                                                                       | Blade Size                  | 250mm                      |
| Box Section         75 x 45mm           Round Section         Ø 60mm           Cutting Capacity @ 45°         Ø           Box Section         55 x 45mm           Round Section         Ø 55mm           Net Weight         143kg           Gross Weight         Box 1 - 143kg           Box 1 - 143kg         Box 2 - 171kg           Packaged Dimensions (HxWxL)         Box 1 - 890 x 580 x 740mm                                                                                                                                                                                                                                                             | Blade Speed                 | 42rpm                      |
| Round Section         Ø 60mm           Cutting Capacity @ 45°         55 x 45mm           Box Section         55 x 45mm           Round Section         Ø 55mm           Net Weight         143kg           Gross Weight         Box 1 - 143kg           Box 2 - 171kg         Box 2 - 770 x 460 x 330mm                                                                                                                                                                                                                                                                                                                                                         | Cutting Capacity @ 90°      |                            |
| Cutting Capacity @ 45°           Box Section         55 x 45mm           Round Section         Ø 55mm           Net Weight         143kg           Gross Weight         Box 1 - 143kg           Packaged Dimensions (HxWxL)         Box 1 - 890 x 580 x 740mm                                                                                                                                                                                                                                                                                                                                                                                                    | Box Section                 | 75 x 45mm                  |
| Box Section         55 x 45mm           Round Section         Ø 55mm           Net Weight         143kg           Gross Weight         Box 1 - 143kg           Box 2 - 171kg         Box 2 - 171kg           Packaged Dimensions (HxWxL)         Box 1 - 890 x 580 x 740mm                                                                                                                                                                                                                                                                                                                                                                                       | Round Section               | <ul> <li>Ø 60mm</li> </ul> |
| Round Section         Ø 55mm           Net Weight         143kg           Gross Weight         Box 1 - 143kg           Box 2 - 171kg         Box 2 - 171kg           Packaged Dimensions (HxWxL)         Box 1 - 890 x 580 x 740mm                                                                                                                                                                                                                                                                                                                                                                                                                               | Cutting Capacity @ 45°      |                            |
| Net Weight         143kg           Gross Weight         Box 1 - 143kg           Box 2 - 171kg         Box 2 - 171kg           Packaged Dimensions (HxWxL)         Box 1 - 890 x 580 x 740mm                                                                                                                                                                                                                                                                                                                                                                                                                                                                      | Box Section                 | 55 x 45mm                  |
| Gross Weight         Box 1 - 143kg<br>Box 2 - 171kg           Packaged Dimensions (HxWxL)         Box 1 - 890 × 580 × 740mm<br>Box 2 - 770 × 460 × 330mm                                                                                                                                                                                                                                                                                                                                                                                                                                                                                                         | Round Section               | <ul> <li>Ø 55mm</li> </ul> |
| Box 2 - 171kg           Packaged Dimensions (HxWxL)         Box 1 - 890 x 580 x 740mm<br>Box 2 - 770 x 460 x 330mm                                                                                                                                                                                                                                                                                                                                                                                                                                                                                                                                               | Net Weight                  | 143kg                      |
| Box 2 - 770 x 460 x 330mm                                                                                                                                                                                                                                                                                                                                                                                                                                                                                                                                                                                                                                        | Gross Weight                |                            |
| Barcode Number 5013713015542                                                                                                                                                                                                                                                                                                                                                                                                                                                                                                                                                                                                                                     | Packaged Dimensions (HxWxL) |                            |
|                                                                                                                                                                                                                                                                                                                                                                                                                                                                                                                                                                                                                                                                  | Barcode Number              | 5013713015542              |