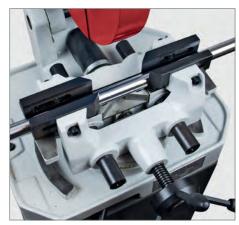

Twin vice - centralises the workpiece

| ITEM NO.                    | 01565                                                     |
|-----------------------------|-----------------------------------------------------------|
| Supply                      | 400v - 3ph                                                |
| Motor                       |                                                           |
|                             | 1.3kW (1.7hp)                                             |
| Blade Size                  | 315mm                                                     |
| Blade Speed                 | Dual Speed<br>18rpm @ 750w (1hp)<br>36rpm @ 1.3kW (1.7hp) |
| Cutting Capacity @ 90°      |                                                           |
| Box Section                 | 140 x 90mm                                                |
| Round Section               | <ul> <li>Ø 100mm</li> </ul>                               |
| Cutting Capacity @ 45°      |                                                           |
| Box Section                 | 100 x 90mm                                                |
| Round Section               | Ø 90mm                                                    |
| Net Weight                  | 185kg                                                     |
| Gross Weight                | Box 1 - 185kg<br>Box 2 - 207kg                            |
| Packaged Dimensions (HxWxL) | Box 1 - 980 x 620 x 900mm<br>Box 2 - 770 x 580 x 470mm    |
| Barcode Number              | 5013713015658                                             |