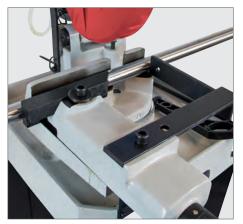

- Designed for cutting ferrous metals
- · Cast iron machine head and base
- Single vice with cut-off clamp
- Built in coolant system with external filter
- Blade included
- · Complete with stand

Single vice with cut-off clamp