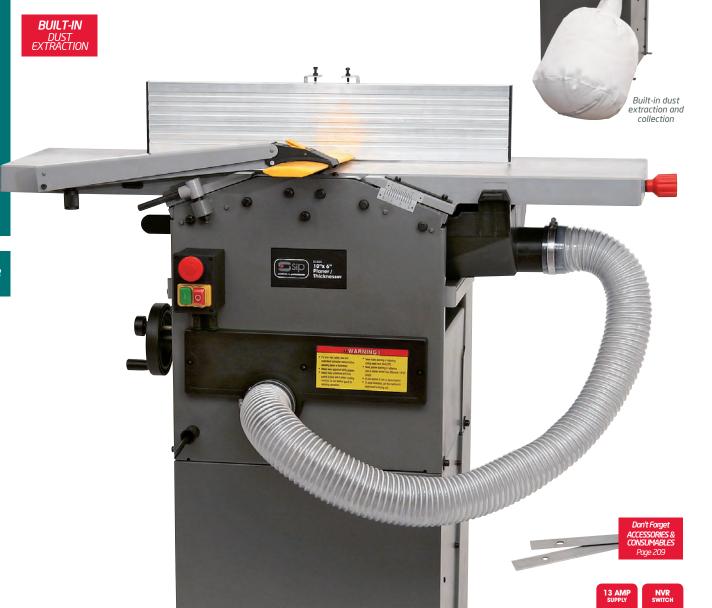

## 01550 Planer/Thicknesser 10" x 6" / 254 x 160mm

trade level ★★

This is the ideal machine for working on rough-sawn or twisted timber. It offers rapid conversion from planer to thicknesser to minimise downtime and has the added safety facility of a mode interlock switch, to prevent incorrect operation of planer mode when set up in thicknesser mode and vice versa. This machine has a large precision-machined work table and a fully adjustable planing fence. Built in dust extraction and collection therefore no need to connect an external dust extractor.

- Surface table over 1 metre in length
- · Calibrated thickness scale
- Anti kick-back lock for added safety against recoiling wood
- Powered feed rollers
- Thicknesser table supported by four interlinked threaded rods giving rigid support in operation
- Built in dust extraction and collection
- · Supplied with cabinet stand