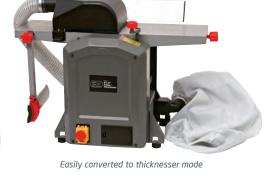

## 01552 Planer/Thicknesser 8" x 8" / 204 x 210mm

The SIP 8" x 8" Planer/Thickenesser has cast aluminium, machine surfaced table tops for accurate planing of long lengths of timber. The thicknesser has power feed rollers which provide a consistently smooth finish. The machine has built in dust extraction and collection, therefore no requirement to attach an external dust extractor

- Powerful motor 1500w (2hp)
- Maximum capacity 204 x 210mm
- · Built-in safety interlocks

• Adjustable 90° to 45° surface planing fence for square and chamfered planing (extruded alloy construction)

trade level \*\*

Built in dust extraction and collection