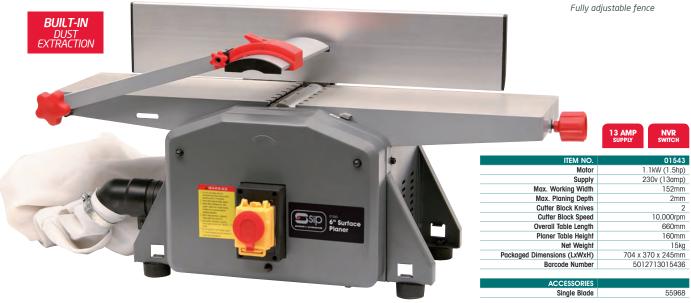

## 01543 Planer 6" / 152mm

This machine has a powerful 1100w motor and a cutter block speed of 10,000rpm for a superb finish. The 6" planer is a robust yet compact machine equally at home in a woodwork shop or with the DIY enthusiast working in limited space. The planer has built in dust extraction and collection, therefore there is no need to connect an external dust extractor.

- Rigid extruded fence with adjustable stops can be tilted to  $90^\circ$  or  $45^\circ$
- Adjustable cutting depth maximum cutting depth of 2mm
- · Built-in extraction fan to clear shavings complete with collection bag