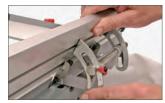

## 01543 Planer 6" / 152mm

This machine has a powerful 1100w motor and a cutter block speed of 10,000rpm for a superb finish. The 6" planer is a robust yet compact machine equally at home in a woodwork shop or with the DIY enthusiast working in limited space. The planer has built in dust extraction and collection, therefore there is no need to connect an external dust extractor.

- Rigid extruded fence with adjustable stops can be tilted to  $90^\circ$  or  $45^\circ$
- Adjustable cutting depth maximum cutting depth of 2mm
- · Built-in extraction fan to clear shavings complete with collection bag