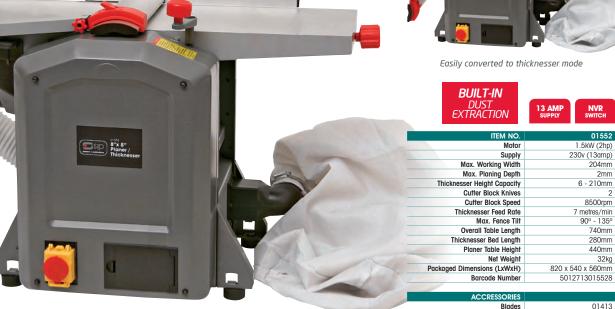

## 01552 Planer/Thicknesser 8" x 8" / 204 x 210mm

The SIP 8" x 8" Planer/Thickenesser has cast aluminium, machine surfaced table tops for accurate planing of long lengths of timber. The thicknesser has power feed rollers which provide a consistently smooth finish. The machine has built in dust extraction and collection, therefore no requirement to attach an external dust extractor

- Powerful motor 1500w (2hp)
- Maximum capacity 204 x 210mm
- · Built-in safety interlocks

• Adjustable 90° to 45° surface planing fence for square and chamfered planing (extruded alloy construction)

trade level \*\*

Built in dust extraction and collection