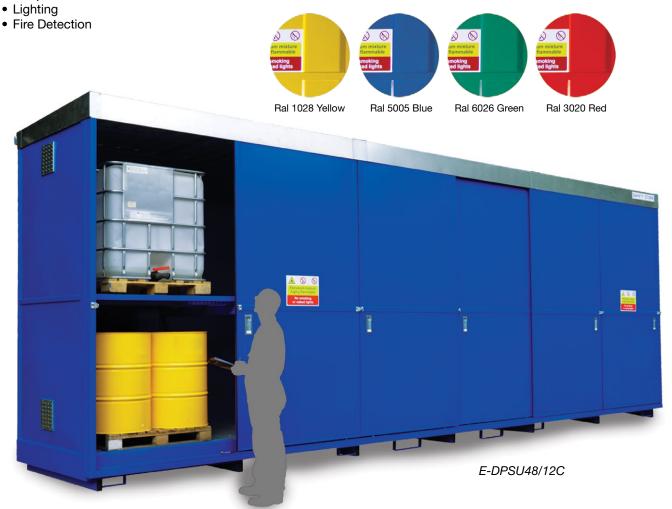

## Dual Purpose Storage Unit

Our Dual Purpose Units are designed to store 205 litre drums and 1000 litre IBCs. All units are welded for added strength and are constructed from 2mm profiled mild steel sheet over 100 x 50 x 3mm RHS.

They have a fully welded leakproof sump over the entire base area to a depth of 220mm and contain removable galvanised grid flooring.

Other features include high and low level vents, padlockable sliding doors (E-DPSU64/16C & E-DPSU96/24C have sliding doors on both long sides) and the upper level has support bearers. These units comply with the Control of Pollution (Oil Storage) (England) Regulations 2001, The Water Environment (Oil Storage) (Scotland) Regulations 2001, EA Guidance Note PPG26, The Health & Safety Executives Guidelines for the Storage of Flammable Liquids HSG51 and the current Health, Safety & Environmental regulations.

## Optional Extras:

- · Removable galvanised grid shelving
- Insulation
- Heating
- Temperature control

Standard paint finishes available (other colours may be available upon request):

| Description      | H x W x D (mm)     | No. of Drums | No. of IBCs | Capacity (Ltrs) | Order Ref    | Price (Each) |
|------------------|--------------------|--------------|-------------|-----------------|--------------|--------------|
| Drum/IBC Storage | 2400 x 3000 x 1650 | 8            | 2           | 1100            | E-DPSU8/2SL  | £3,960.00    |
| Drum/IBC Storage | 3350 x 3000 x 1650 | 16           | 4           | 1125            | E-DPSU16/4C  | £4,620.00    |
| Drum/IBC Storage | 3350 x 5900 x 1650 | 32           | 8           | 2000            | E-DPSU32/8C  | £6,380.00    |
| Drum/IBC Storage | 3350 x 8900 x 1650 | 48           | 12          | 3000            | E-DPSU48/12C | £9,020.00    |
| Drum/IBC Storage | 3350 x 5900 x 3300 | 64           | 16          | 4000            | E-DPSU64/16C | £10,010.00   |
| Drum/IBC Storage | 3350 x 8900 x 3300 | 96           | 24          | 6000            | E-DPSU96/24C | £15,840.00   |