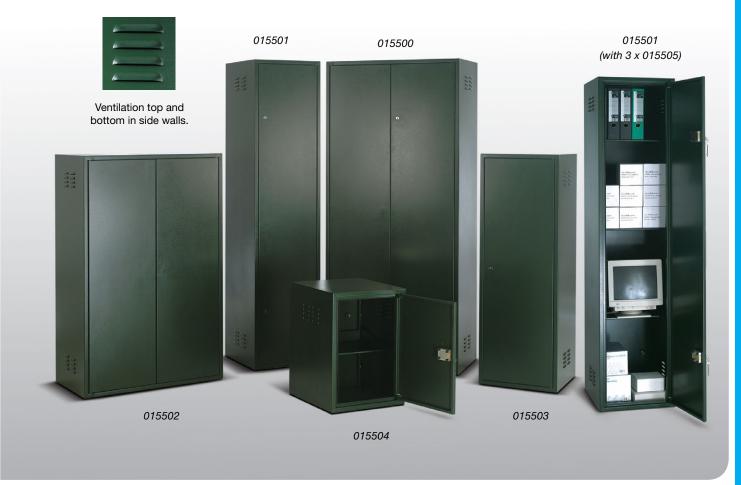

## Securistore - High Security Cabinets \_\_\_\_\_

These high security cabinets provide a convenient storage solution for a wide variety of valuable items either in the office or at home.

- Manufactured from 1.5mm thick folded steel sheet with a durable green epoxy-polyester coated finish and vents in the top and bottom of the sidewalls.
- Hardened, 7 lever, anti-pick locks are provided on single door cabinets. In addition, slam locks are fitted to double door cabinets.
- Wrap around welded construction severely restricts leverage with jemmies or screwdrivers.
- The cabinets can be secured to floors or walls through pre-drilled holes in back and bottom.

| Description                                                  | H x W x D (mm)   | Order Ref | Price (Each) |
|--------------------------------------------------------------|------------------|-----------|--------------|
| Securistore Cabinet c/w 2 Key Locks & 1 Slam Lock - (Double) | 2000 x 900 x 500 | 015500    | £970.70      |
| Securistore Cabinet c/w 2 Key Locks - (Single)               | 2000 x 475 x 500 | 015501    | £631.32      |
| Securistore Cabinet c/w 2 Key Locks & 1 Slam Lock - (Double) | 1400 x 900 x 500 | 015502    | £939.71      |
| Securistore Cabinet c/w 1 Key Lock - (Single)                | 1400 x 475 x 500 | 015503    | £550.94      |
| Securistore Cabinet c/w 1 Key Lock - (Single)                | 652 x 475 x 500  | 015504    | £500.35      |

## Accessories

| Description                  | Order Ref | Price (Each) |
|------------------------------|-----------|--------------|
| Securistore Shelf - (Single) | 015505    | £28.07       |
| Securistore Shelf - (Double) | 015506    | £55.62       |