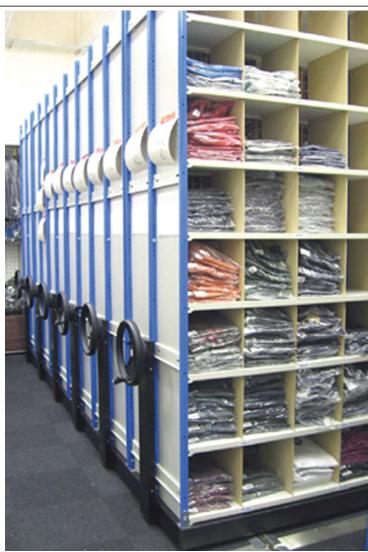

The most common system uses a hand wheel to move the mobile shelving along the tracks to gain access to a specific aisle.

The smooth and controlled operation of the mobile units ensure operator safety.

The system can be installed almost anywhere including raised access floors and mezzanine floors.

Without doubt a mobile shelving system is the most cost effective way of increasing your storage capacity.