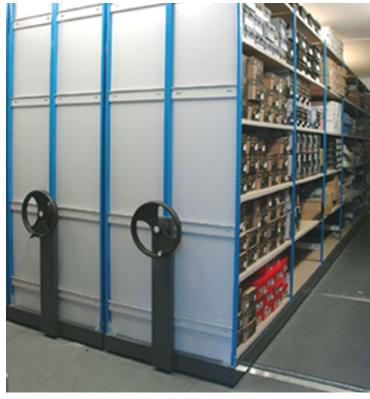

The most common system uses a hand wheel to move the mobile shelving along the tracks to gain access to a specific aisle.

The smooth and controlled operation of the mobile units ensure operator safety.

The system can be installed almost anywhere including raised access floors and mezzanine floors.

Without doubt a mobile shelving system is the most cost effective way of increasing your storage capacity.