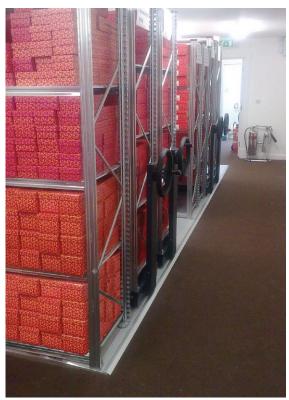

The most common system uses a hand wheel to move the mobile shelving along the tracks to gain access to a specific aisle.

The smooth and controlled operation of the mobile units ensure operator safety.

The system can be installed almost anywhere including raised access floors and mezzanine floors.

Without doubt a mobile shelving system is the most cost effective way of increasing your storage capacity.