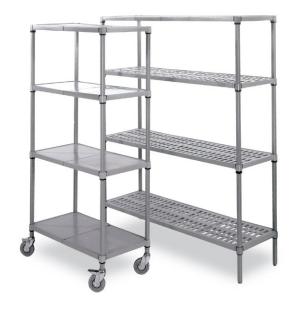

## Plastic Plus Shelving

Heavy duty steel plastic coated shelving.

Combines the corrosion resistant qualities of plastic with the strength of steel. Shelf panels are guaranteed for life against corrosion.

- Designed to carry up to 360Kg per shelf (UDL)
- Temperature resistant from -29 to 88°C
- Removable solid or vented dishwasher friendly shelf panels
- Adjustable post feet for uneven surfaces
- Also available as mobile units (see opposite page for castor codes/prices)
- Other heights and shelf sizes are also available (please enquire)