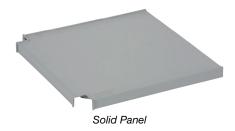

## Complies with MoD Specification 42 Alternative to Stainless Steel (additional components required - please enquire)

| Style        | Size<br>H x W x D (mm) | 4 Tier Bay |              | Additional Shelf |              |
|--------------|------------------------|------------|--------------|------------------|--------------|
|              |                        | Order Ref  | Price (Each) | Order Ref        | Price (Each) |
| Solid Panel  | 1625 x 460 x 610       | 8168S      | £208.00      | PP1824S          | £43.00       |
|              | 1620 x 460 x 915       | 8170S      | £260.00      | PP1836S          | £56.00       |
|              | 1620 x 460 x 1220      | 8172S      | £324.00      | PP1848S          | £72.00       |
|              | 1620 x 460 x 1520      | 8174S      | £396.00      | PP1860S          | £90.00       |
|              | 1620 x 610 x 610       | 8164S      | £232.00      | PP2424S          | £49.00       |
|              | 1620 x 610 x 915       | 8186S      | £288.00      | PP2436S          | £63.00       |
|              | 1620 x 610 x 1220      | 8188S      | £364.00      | PP2448S          | £82.00       |
|              | 1620 x 610 x 1520      | 8190S      | £428.00      | PP2460S          | £98.00       |
| Vented Panel | 1625 x 460 x 610       | 8168V      | £200.00      | PP1824V          | £41.00       |
|              | 1620 x 460 x 915       | 8170V      | £244.00      | PP1836V          | £52.00       |
|              | 1620 x 460 x 1220      | 8172V      | £308.00      | PP1848V          | £68.00       |
|              | 1620 x 460 x 1520      | 8174V      | £376.00      | PP1860V          | £85.00       |
|              | 1620 x 610 x 610       | 8164V      | £220.00      | PP2424V          | £46.00       |
|              | 1620 x 610 x 915       | 8186V      | £264.00      | PP2436V          | £57.00       |
|              | 1620 x 610 x 1220      | 8188V      | £340.00      | PP2448V          | £76.00       |
|              | 1620 x 610 x 1520      | 8190V      | £400.00      | PP2460V          | £91.00       |