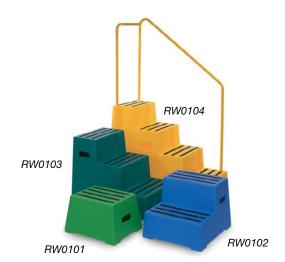

## Topstep - Static Safety Steps\_

## Plastic Safety Steps \_\_\_\_\_

- Health & safety product ideal for all industrial and commercial applications.
- Moulded in tough, medium density polyethylene.
- Resistant to most chemicals, suited to wash down applications and wet/corrosive environments.
- Fitted with anti-slip abrasive strips to aid safety, and handles for ease of mobility.
- Accredited to BS EN 14183 European Safety Standard – each step will take up to 260kg.
- 4 tread: supplied complete with powder coated tubular steel support rail (yellow only)
- Colours: Standard colours are yellow, blue, red and green. Other colours are available on special request. (Please specify colour when ordering)

| Description                 | H x W x D (mm)    | Weight (kg) | Working Load (kg) | Order Ref | Price (Each) |
|-----------------------------|-------------------|-------------|-------------------|-----------|--------------|
| 1 Tread Plastic Safety Step | 300 x 485 x 310   | 5           | 260               | RW0101    | £53.00       |
| 2 Tread Plastic Safety Step | 420 x 475 x 540   | 10          | 260               | RW0102    | £71.00       |
| 3 Tread Plastic Safety Step | 620 x 440 x 795   | 15          | 260               | RW0103    | £100.00      |
| 4 Tread Plastic Safety Step | 1620 x 490 x 1080 | 20          | 260               | *RW0104   | £313.00      |

\*(height includes handrail, weight with handrail is 23kg).