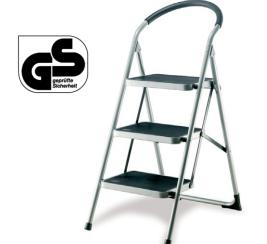

## Topstep - 3 Tread Step Ladders \_\_\_\_\_

- Foldable for easier storage
- Working load: 150kg
- Distance between Treads: 230mm
- Fitted with a rubber comfort handle
- Non slip treads
- Powder coated silver/grey

| Product Description  | Open size<br>H x W x D (mm) | Folding size<br>H x W x D (mm) | Tread<br>W x D (mm) | Order Ref | Platform Height<br>(mm) | Price<br>(Each) |
|----------------------|-----------------------------|--------------------------------|---------------------|-----------|-------------------------|-----------------|
| 3 Tread Step Ladders | 1065 x 490 x 665            | 1220 x 140 x 490               | 380 x 260           | SL/3      | 710                     | £35.00          |