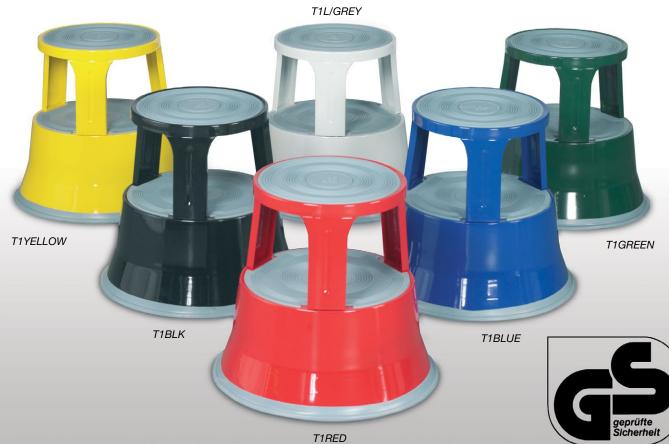

## Topstep - Kick Steps\_\_\_\_\_

Topstep - Kick Step is a premium GS approved quality mobile step finished in a choice of six colours; Black, Red, Blue, Light Grey, Green and Yellow.

Topstep provides easy step up access preventing excessive stretching.

Working load:150 kgsOverall Height:400mmDiameter (Top):260mmDiameter (Base):430mm

|                              |         |           |              | BULK (40 per pallet) |                    |
|------------------------------|---------|-----------|--------------|----------------------|--------------------|
| Description                  | RAL No. | Order Ref | Price (Each) | Order Ref            | Price (Per Pallet) |
| Steel Kick Step - Black      | RAL9005 | T1BLK     | £39.00       | T1BLK/40             | £1,250.00          |
| Steel Kick Step - Red        | RAL3000 | T1RED     | £39.00       | T1RED/40             | £1,250.00          |
| Steel Kick Step - Blue       | RAL5002 | T1BLUE    | £39.00       | T1BLUE/40            | £1,250.00          |
| Steel Kick Step - Light Grey | RAL7035 | T1L/GREY  | £39.00       | T1L/GREY/40          | £1,250.00          |
| Steel Kick Step - Green      | RAL6024 | T1GREEN   | £39.00       | T1GREEN/40           | £1,250.00          |
| Steel Kick Step - Yellow     | RAL1023 | T1YELLOW  | £39.00       | T1YELLOW/40          | £1,250.00          |