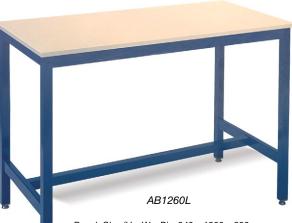

## Medium Duty Workbenches

Our hollow section Medium Duty Benches are constructed from square section steel, all joints are welded and each leg has an adjustable foot which enables the bench to be firmly seated on an uneven floor without rocking. Supplied ready to unpack and use no assembly required.

These medium duty benches are ideal for the assembly of small components especially for the electronics industry or are equally useful as packing benches. Normal height 840mm other heights available at no extra cost.

Choose from a range of different worktops - Laminate or MDF (with rounded edges), also available with steel, vinyl or anti static laminate worktop.

Bench Size (H x W x D) - 840 x 1200 x 600mm

(Available at additional cost)

Bench Size (H x W x D) - 840 x 1500 x 750mm

| H x W x D (mm)    | MDF TOP   |              | LAMINATE TOP |              |
|-------------------|-----------|--------------|--------------|--------------|
|                   | Order Ref | Price (Each) | Order Ref    | Price (Each) |
| 840 x 1200 x 600  | AB1260M   | £190.00      | AB1260L      | £245.00      |
| 840 x 1200 x 750  | AB1275M   | £205.00      | AB1275L      | £250.00      |
| 840 x 1200 x 900  | AB1290M   | £215.00      | AB1290L      | £275.00      |
| 840 x 1500 x 600  | AB1560M   | £210.00      | AB1560L      | £260.00      |
| 840 x 1500 x 750  | AB1575M   | £220.00      | AB1575L      | £280.00      |
| 840 x 1500 x 900  | AB1590M   | £230.00      | AB1590L      | £290.00      |
| 840 x 2000 x 600  | AB2060M   | £245.00      | AB2060L      | £305.00      |
| 840 x 2000 x 750  | AB2075M   | £255.00      | AB2075L      | £315.00      |
| 840 x 2000 x 900  | AB2090M   | £280.00      | AB2090L      | £330.00      |
| 840 x 2000 x 1200 | AB2012M   | £300.00      | AB2012L      | £350.00      |