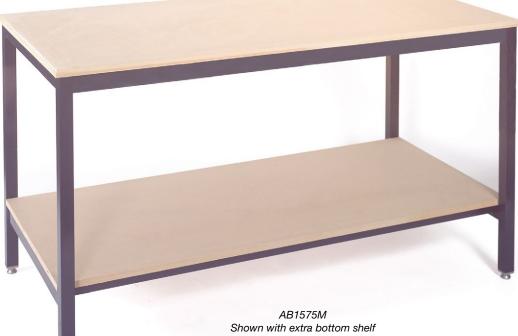

## Medium Duty Workbenches

Our hollow section Medium Duty Benches are constructed from square section steel, all joints are welded and each leg has an adjustable foot which enables the bench to be firmly seated on an uneven floor without rocking. Supplied ready to unpack and use no assembly required.

These medium duty benches are ideal for the assembly of small components especially for the electronics industry or are equally useful as packing benches. Normal height 840mm other heights available at no extra cost.

Bench Size (H x W x D) - 840 x 1500 x 750mm

| H x W x D (mm)    | MDF TOP   |              | LAMINATE TOP |              |
|-------------------|-----------|--------------|--------------|--------------|
|                   | Order Ref | Price (Each) | Order Ref    | Price (Each) |
| 840 x 1200 x 600  | AB1260M   | £190.00      | AB1260L      | £245.00      |
| 840 x 1200 x 750  | AB1275M   | £205.00      | AB1275L      | £250.00      |
| 840 x 1200 x 900  | AB1290M   | £215.00      | AB1290L      | £275.00      |
| 840 x 1500 x 600  | AB1560M   | £210.00      | AB1560L      | £260.00      |
| 840 x 1500 x 750  | AB1575M   | £220.00      | AB1575L      | £280.00      |
| 840 x 1500 x 900  | AB1590M   | £230.00      | AB1590L      | £290.00      |
| 840 x 2000 x 600  | AB2060M   | £245.00      | AB2060L      | £305.00      |
| 840 x 2000 x 750  | AB2075M   | £255.00      | AB2075L      | £315.00      |
| 840 x 2000 x 900  | AB2090M   | £280.00      | AB2090L      | £330.00      |
| 840 x 2000 x 1200 | AB2012M   | £300.00      | AB2012L      | £350.00      |