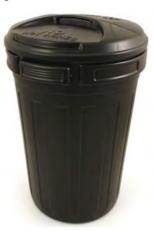

# 80 LITRE WORKPLACE DUSTBIN FEATURES

- Ideal for waste disposal and recycling
- Manufactured in the UK from high density plastic
- Secure push on lid
- Very hard wearing and durable

BIN.80/BLK