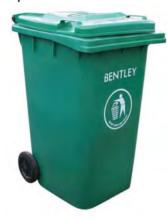

# 240 LITRE GREEN WHEELIE BIN FEATURES

- Suitable for domestic and commercial use
- Manufactured from high density polythene
- Very hard wearing and durable
- Resistant to UV, frost and chemical exposure
- Fitted with rear wheels for easy manoeuvrability even when full
- Easy to clean and a hygienic solution to waste disposal
- Also ideal for recycling

BIN.240/G