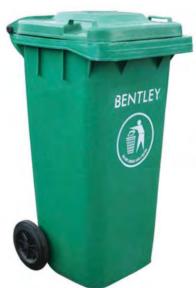

# 240 LITRE GREEN WHEELIE BIN FEATURES

- Suitable for domestic and commercial use
- Manufactured from high density polythene
- Very hard wearing and durable
- Resistant to UV, frost and chemical exposure
- Fitted with rear wheels for easy manoeuvrability even when full
- Easy to clean and a hygienic solution to waste disposal
- Also ideal for recycling

BIN.240/G