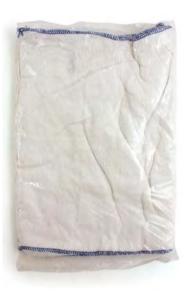

### **STOCKINETTE DISH CLOTH** FEATURES

- 400mm x 300mm Pack of 10 blue stockinette dish cloth
- Suitable for various cleaning tasks
- 100% cotton
- Machine washable
- Can be boiled or bleached
- Colour coded hemmed edges
- Good overall performance

VZ.CLOTH.02/B