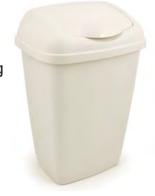

## 50 LITRE WORKPLACE FLIP TOP BIN

#### **FEATURES**

- Ideal for waste disposal and recycling
- Removable lid
- Manufactured in the UK

VZ.FT.50/W