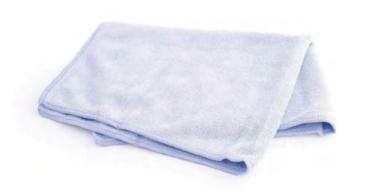

## MICROFIBRE CLOTHS FEATURES

- 300mm x 280mm Pack of 10 blue micro fibre cloth
- Micro Fibre is the ultimate cleaning material due to its versatility
- Will out perform any other cloth
- Best used damp but can also be used for dusting
- Machine washable

MFC.04/B