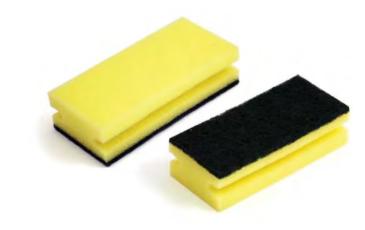

## SPONGE SCOURERS FEATURES

- Pack of 10 commercial sponge scourers
- Dimensions: L: 150mm x W: 65mm x H: 40mm
- Large commercial scourer suitable for cleaning pots and pans
- Very durable
- Cut out grips for better handling

SC.03/10