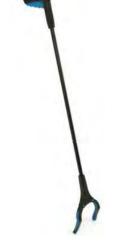

# 820MM LITTER PICKER GRABBER FEATURES

- 820mm in length
- Rotating head
- Rubberised jaw
- Easy grip handle for comfort when in use
- A very practical waste collection tool

VZ.LTP.01

196